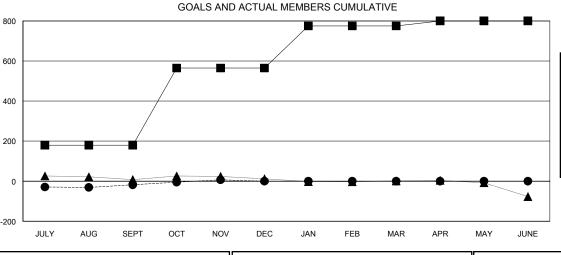

## GOALS AND ACTUAL NEW CLUBS CUMULATIVE

| <b>-</b> | CURRENT | YEAR GOA | LS FOR NEW |
|----------|---------|----------|------------|
| ІЕМВ     | ERS     |          |            |

- CURRENT YEAR ACTUAL MEMBERS

▲ - LAST YEAR ACTUAL MEMBERS

| DROPPED CLUBS: 3 |     |
|------------------|-----|
| DROPPED MEMBERS  |     |
| DECEASED         | 17  |
| CLUB CANCELLED   | 31  |
| OTHER            | 66  |
| TOTAL            | 114 |